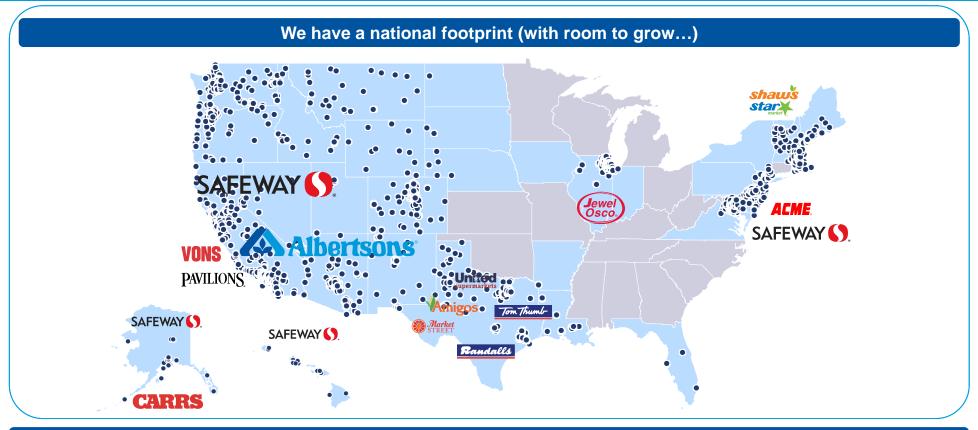

## Think BIG, Act LOCAL

We Have a National Footprint: 2,271 Stores, 35 States, 18 Banners

### **Our Banners**

| Banner         | # of<br>Stores | Primary States                                |
|----------------|----------------|-----------------------------------------------|
| SAFEWAY ()     | 889            | AZ, CO, CA, DC, HI,<br>MD, OR, WA, VA         |
| Albertsons     | 443            | AZ, CA, CO, ID, LA, MT,<br>NM, NV, TX, WA, WY |
| VONS           | 201            | CA, NV                                        |
| Jewel<br>Osco. | 185            | IL                                            |
| shaws          | 130            | MA, ME, VT, NH                                |

|                     | # of   |                |
|---------------------|--------|----------------|
| Banner              | Stores | Primary States |
| ACME.               | 178    | DE, PA, NJ, NY |
| TomThumb            | 57     | TX             |
| Randalls            | 44     | TX             |
| United supermarkets | 37     | TX             |
| PAVILIONS           | 29     | CA             |

| Banner            | # of<br>Stores | Primary States |
|-------------------|----------------|----------------|
| star              | 24             | MA             |
| CARRS SAFEWAY     | . 14           | AK             |
| Albertsons market | 10             | TX, NM         |
| Market<br>STREET  | 15             | TX             |
| QUALITY CENTERS   | 5              | AK             |
|                   |                |                |

|                    | # of   |                |
|--------------------|--------|----------------|
| Banner             | Stores | Primary States |
| Amigos             | 4      | TX             |
| Pak in \$av∈ Foods | 4      | CA             |
| Super South        | 2      | UT             |
|                    |        |                |
|                    |        |                |